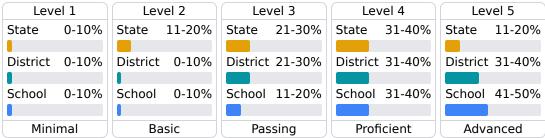

#### **Student Performance**

The following information shows each level of student performance on statewide assessments.

#### Math