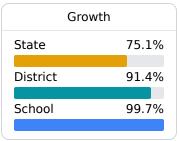

## School Report Card 2022 - 2023

For more detailed information, please visit <a href="https://msrc.mdek12.org">https://msrc.mdek12.org</a>.



# **Neshoba Central Middle School**

Neshoba County School District



1000 St. Francis Drive Philadelphia, MS 39350



Jacob Drury jdrury@neshobacentral.com

## School Accountability Grade Components

Mississippi's accountability system assigns "A" through "F" letter grades for schools and districts. Grades are based on student achievement, student growth, student participation in testing, and other academic measures.

### Math

Measurements of student performance on the statewide math assessment.







## **English**

Measurements of student performance on the statewide English language arts (ELA) assessment.







## Other Measures

Other measurements of student performance that factor into the accountability grade.

| US History Proficiency |  |
|------------------------|--|
| 71.3%                  |  |
| 76.2%                  |  |
|                        |  |
|                        |  |
|                        |  |



| College & Career<br>Readiness |       |
|-------------------------------|-------|
| State                         | 48.9% |
| District                      | 67.1% |
| School<br>N/A                 |       |







## **Teacher Data**

46.9

Teachers













In-Field Teachers



## **Detailed Assessment and Other Data**

#### **Student Performance**

Th