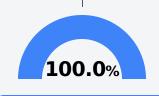

mic measures.

### Math

Measurements of student performance on the statewide math assessment.







## **English**

Measurements of student performance on the statewide English language arts (ELA) assessment.







## Other Measures

Other measurements of student performance that factor into the accountability grade.

| US History Proficiency |  |
|------------------------|--|
| 71.3%                  |  |
| 76.2%                  |  |
|                        |  |
|                        |  |
|                        |  |



| College & Career<br>Readiness |       |
|-------------------------------|-------|
| State                         | 48.9% |
| District                      | 67.1% |
| School<br>N/A                 |       |







## **Teacher Data**

46.9

Teachers













In-Field Teachers



## **Detailed Assessment and Other Data**

#### **Student Performance**

The following information shows each level of student performance on statewide assessments.

#### Math





#### Science



## Student Assessment Participation



<sup>\*</sup> Source: 2017-2018 Civil Rights Data Collection





Chronic Absenteeism