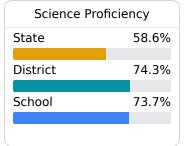

obacentral.com

## School Accountability Grade Components

Mississippi's accountability system assigns "A" through "F" letter grades for schools and districts. Grades are based on student achievement, student growth, student participation in testing, and other academic measures.

### Math

Measurements of student performance on the statewide math assessment.







## **English**

Measurements of student performance on the statewide English language arts (ELA) assessment.







## Other Measures

Other measurements of student performance that factor into the accountability grade.

| US History Proficiency |  |
|------------------------|--|
| 71.3%                  |  |
| 76.2%                  |  |
|                        |  |
|                        |  |
|                        |  |



| College & Career<br>Readiness |       |
|-------------------------------|-------|
| State                         | 48.9% |
| District                      | 67.1% |
| School<br>N/A                 |       |







## **Teacher Data**

46.9

Teachers













In-Field Teachers



## **Detailed Assessment and Other Data**

#### **Student Performance**

The following information shows each level of student performance on statewide assessments.

#### Math





#### Science



## Student Assessment Participation



<sup>\*</sup> Source: 2017-2018 Civil Rights Data Collection





Chronic Absenteeism