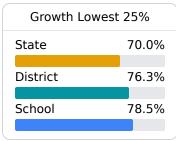

## School Report Card 2022 - 2023

For more detailed information, please visit <a href="https://msrc.mdek12.org">https://msrc.mdek12.org</a>.



# **Neshoba Central Middle School**

Neshoba County School District



1000 St. Francis Drive Philadelphia, MS 39350



Jacob Drury jdrury@neshobacentral.com

## School Accountability Grade Components

Mississippi's accountability system assigns "A" through "F" letter grades for schools and districts. Grades are based on student achievement, student growth, student participation in testing, and other academic measures.

### Math

Measurements of student performance on the statewide math assessment.







## **English**

Measurements of student performance on the statewide English language arts (ELA) assessment.







## Other Measures

Other measurements of student performance that factor into the accountability grade.

| US History Proficiency |  |
|------------------------|--|
| 71.3%                  |  |
| 76.2%                  |  |
|                        |  |
|                        |  |
|                        |  |



| College & Career<br>Readiness |       |
|-------------------------------|-------|
| State                         | 48.9% |
| District                      | 67.1% |
| School<br>N/A                 |       |







## **Teacher Data**

46.9

Teachers













In-Field Teachers



## **Detailed Assessment and Other Data**

#### **Student Performance**

The