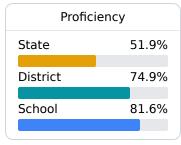

## **English**

Measurements of student performance on the statewide English language arts (ELA) assessment.