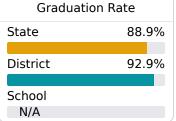

## Other Measures

Other measurements of student performance that factor into the accountability grade.

| US History Proficiency |  |
|------------------------|--|
| 71.3%                  |  |
| 76.2%                  |  |
|                        |  |
|                        |  |
|                        |  |