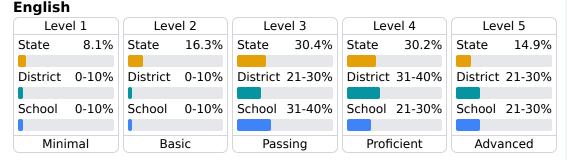

## **English**

Measurements of student performance on the statewide English language arts (ELA) assessment.