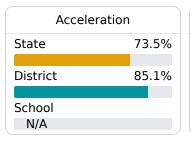

## Other Measures

Other measurements of student performance that factor into the accountability grade.

| US History Proficiency |  |
|------------------------|--|
| 71.3%                  |  |
| 76.2%                  |  |
|                        |  |
|                        |  |
|                        |  |