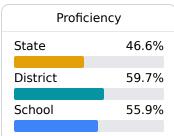

## School Report Card 2022 - 2023

For more detailed information, please visit <a href="https://msrc.mdek12.org">https://msrc.mdek12.org</a>.



# **Neshoba Central Middle School**

Neshoba County School District



1000 St. Francis Drive Philadelphia, MS 39350



Jacob Drury jdrury@neshobacentral.com

## School Accountability Grade Components

Mississippi's accountability system assigns "A" through "F" letter grades for schools and districts. Grades are based on student achievement, student growth, student participation in testing, and other academic measures.

### Math

Measurements of student performance on the statewide math assessment.







## **English**

Measurements of student performance on the statewide English language arts (ELA) assessment.







## Other Measures

Other measurements of student performance that factor into the accountability grade.

| US History Proficiency |  |
|------------------------|--|
| 71.3%                  |  |
| 76.2%                  |  |
|                        |  |
|                        |  |
|                        |  |



| College & Career<br>Readiness |       |
|-------------------------------|-------|
| State                         | 48.9% |
| District                      | 67.1% |
| School<br>N/A                 |       |







## **Teacher Data**

46.9

Teachers













In-Field Teachers



## **Detailed Assessment and Other Data**

#### **Student Performance**

The following information shows each level of student performance on statewide assessments.

#### Math





#### Sci