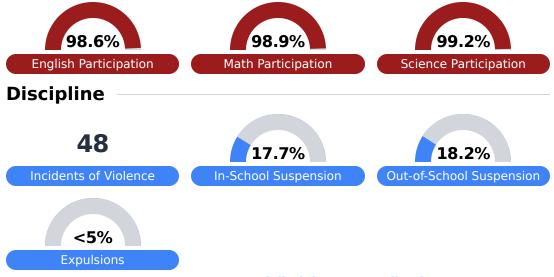

## Student Assessment Participation

<sup>\*</sup> Source: 2017-2018 Civil Rights Data Collection

Chronic Absenteeism