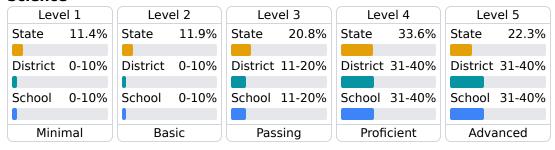

#### **Student Performance**

The following information shows each level of student performance on statewide assessments.

#### Science