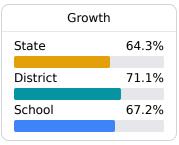

## Other Measures

Other measurements of student performance that factor into the accountability grade.

| US History Proficiency |  |
|------------------------|--|
| 71.3%                  |  |
| 76.2%                  |  |
|                        |  |
|                        |  |
|                        |  |