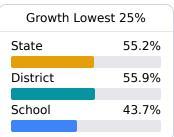

## Other Measures

Other measurements of student performance that factor into the accountability grade.

| US History Proficiency |  |
|------------------------|--|
| 71.3%                  |  |
| 76.2%                  |  |
|                        |  |
|                        |  |
|                        |  |